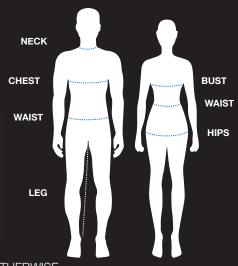

#### HOW TO MEASURE

| For an accurate fit please ensure the measuring tape is level and firm, but not the |         |                                                                   |  |  |  |  |
|-------------------------------------------------------------------------------------|---------|-------------------------------------------------------------------|--|--|--|--|
| N                                                                                   | ECK     | Measure at collar level with 2 fingers behind measuring tape      |  |  |  |  |
| CHES                                                                                | T/BUST  | Stand naturally and measure around the largest part of chest/bust |  |  |  |  |
| WAIS                                                                                | ST/HIPS | Stand naturally and measure around waistline or hips,             |  |  |  |  |
|                                                                                     |         | do not measure over clothing apart from under garments            |  |  |  |  |
| L                                                                                   | .EG     | Measured from the crotch to the heel of the shoe                  |  |  |  |  |